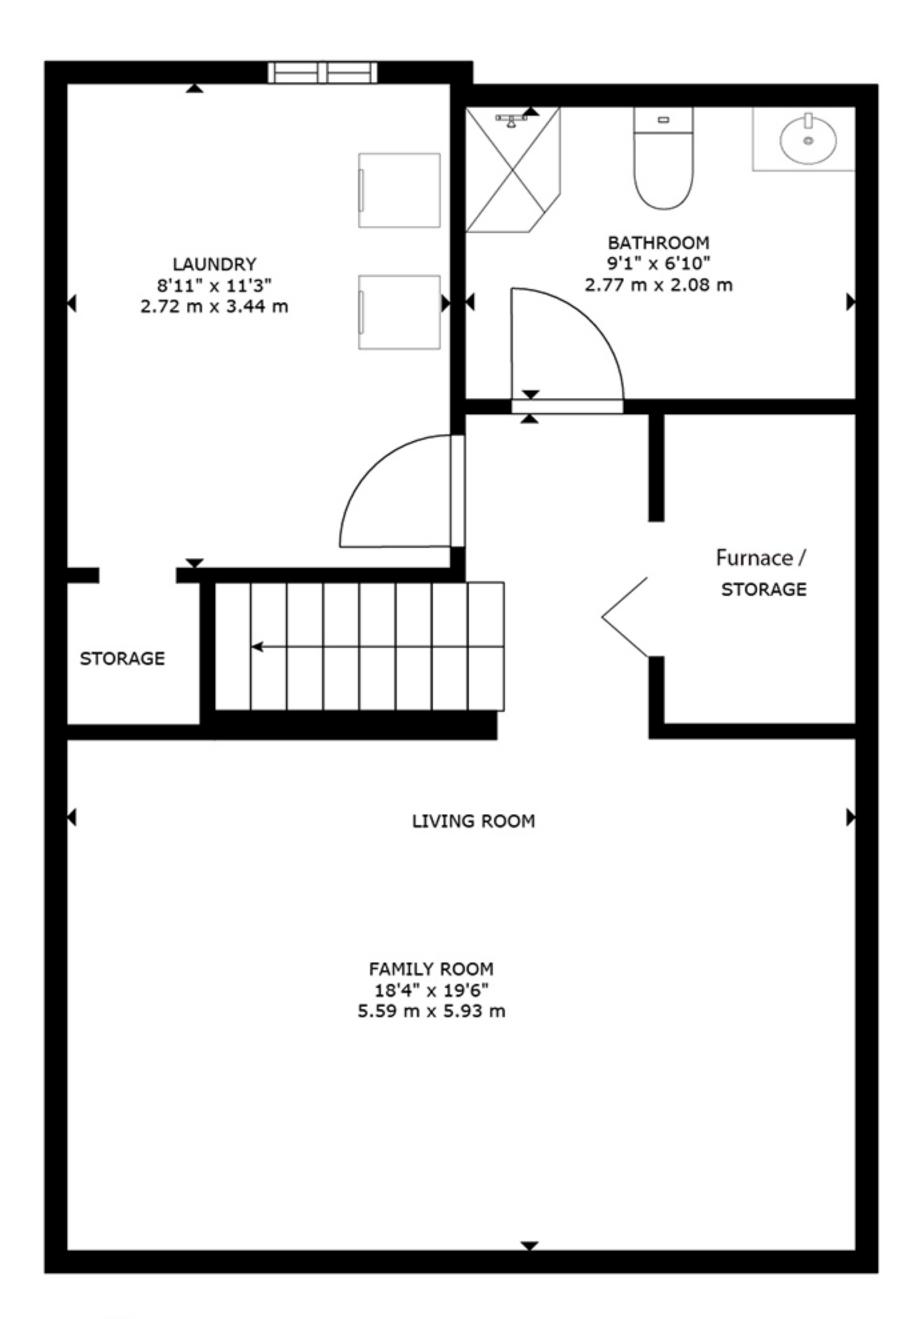

Main Floor

2nd Floor

FLOOR 1: 494 sq. ft, 46 m², FLOOR 2: 560 sq. ft, 52 m² FLOOR 3: 492 sq. ft, 46 m², TOTAL: 1,546 sq. ft, 144 m² SIZES AND DIMENSIONS ARE APPROXIMATE, ACTUAL MAY VARY.

# Basement