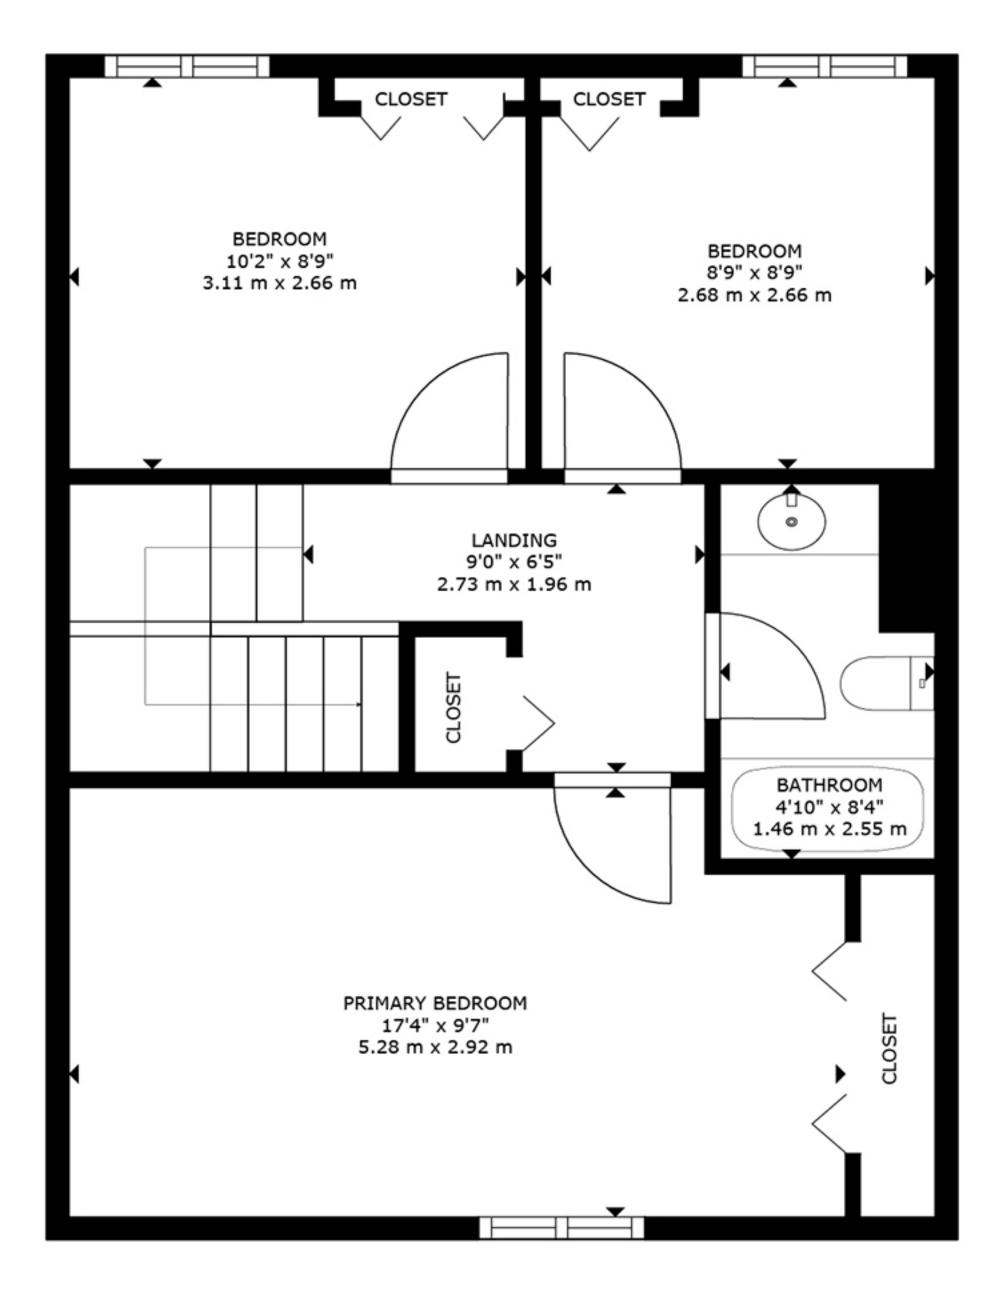

Main Floor

2nd Floor

FLOOR 1: 494 sq. ft, 46 m², FLOOR 2: 560 sq. ft, 52 m² FLOOR 3: 492 sq. ft, 46 m², TOTAL: 1,546 sq. ft, 144 m² SIZES AND DIMENSIONS ARE APPROXIMATE, ACTUAL MAY VARY.