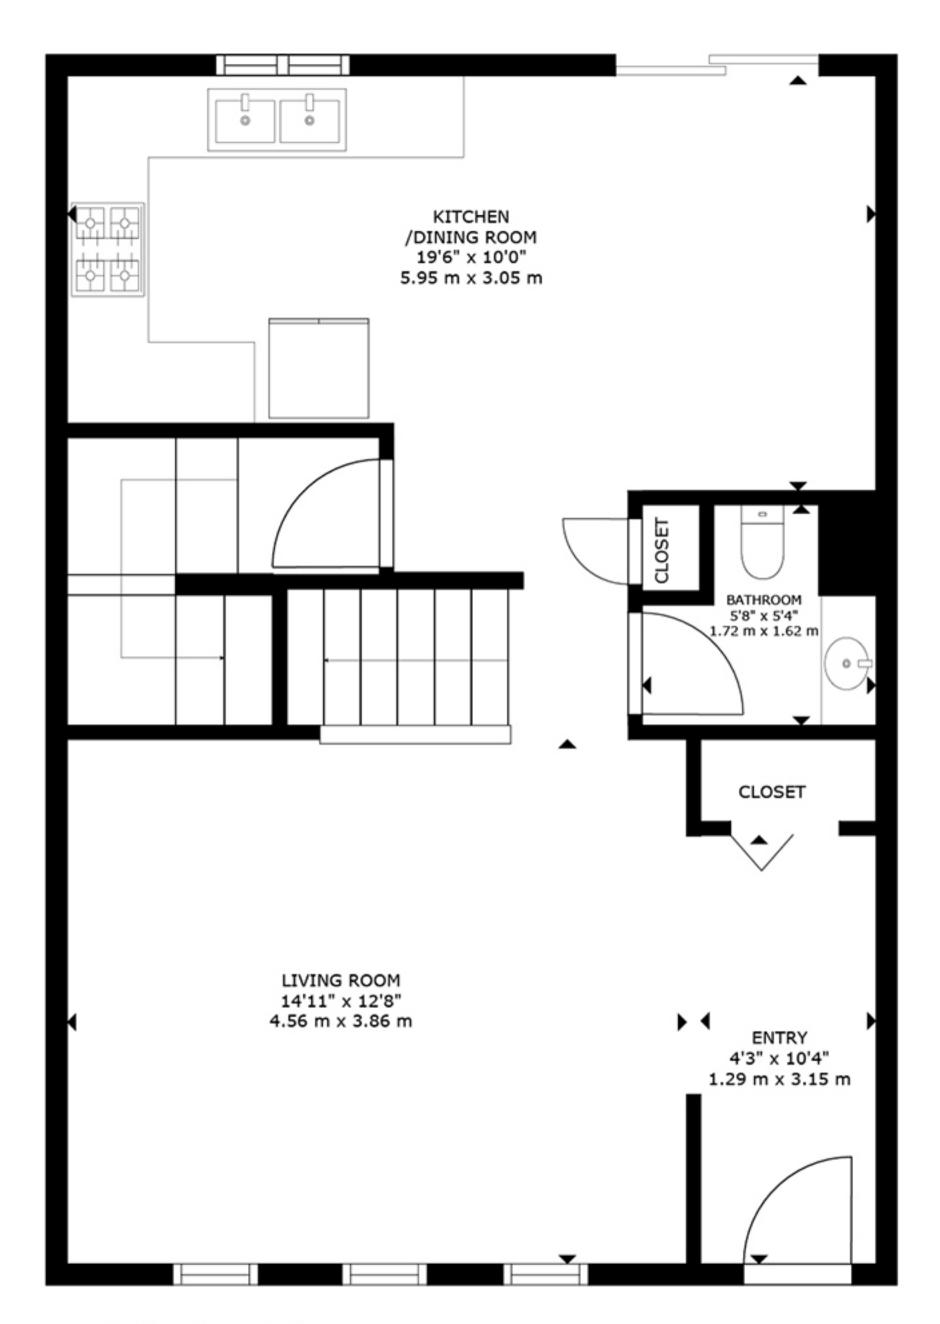

Main Floor

2nd Floor

FLOOR 1: 494 sq. ft, 46 m², FLOOR 2: 560 sq. ft, 52 m² FLOOR 3: 492 sq. ft, 46 m², TOTAL: 1,546 sq. ft, 144 m² SIZES AND DIMENSIONS ARE APPROXIMATE, ACTUAL MAY VARY.