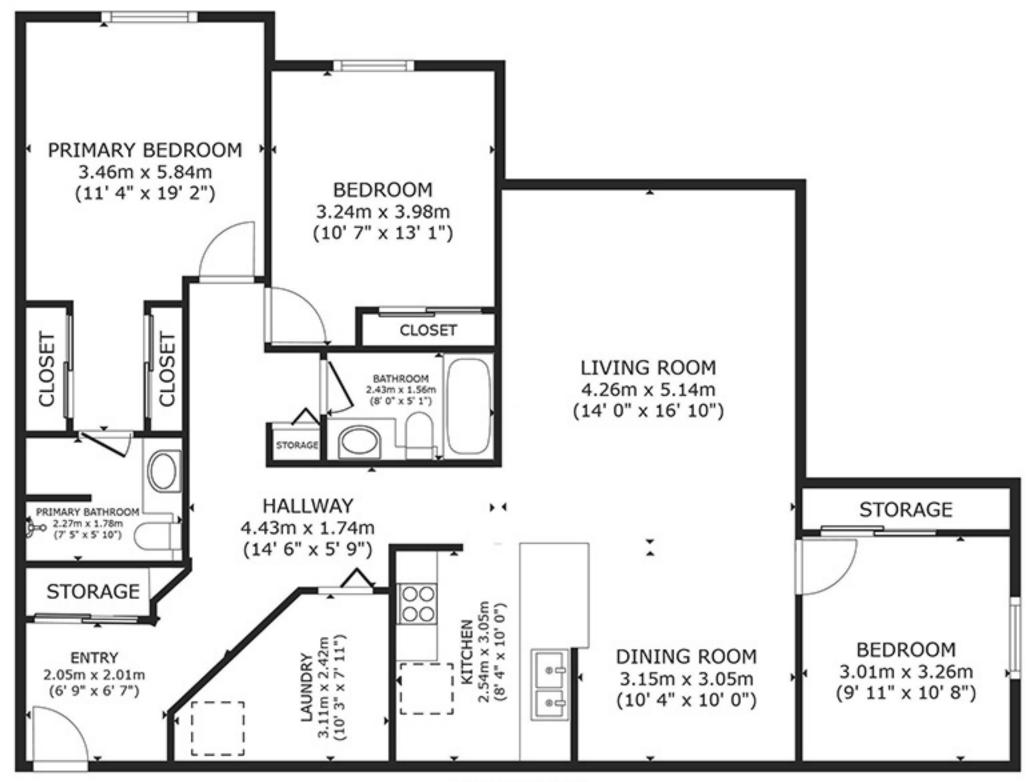

FLOOR PLAN

GROSS INTERNAL AREA FLOOR PLAN 118.7 sq.m. (1,278 sq.ft.) TOTAL: 118.7 sq.m. (1,278 sq.ft.) SIZES AND DIMENSIONS ARE APPROXIMATE, ACTUAL MAY VARY.