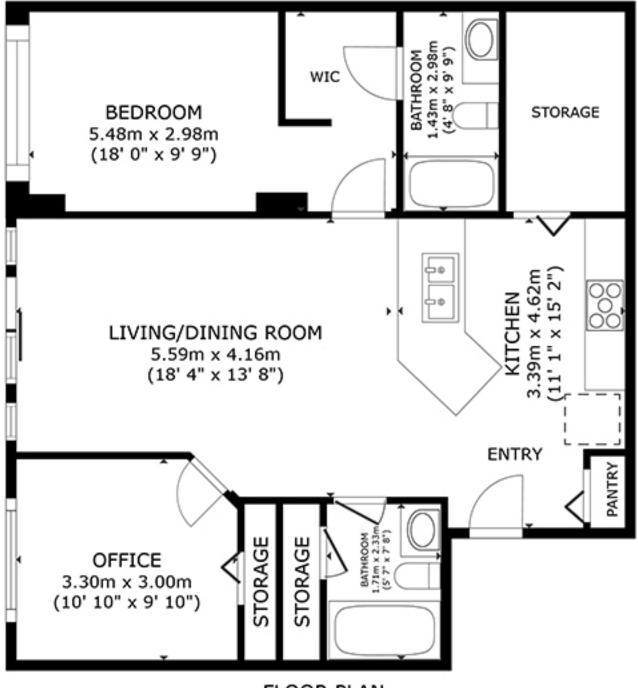

Find Your Home on the Web at: www.EdmontonHouses.com

FLOOR PLAN

GROSS INTERNAL AREA FLOOR PLAN 81.8 m<sup>2</sup> (880 sq.ft.) TOTAL: 81.8 m<sup>2</sup> (880 sq.ft.)

SIZES AND DIMENSIONS ARE APPROXIMATE, ACTUAL MAY VARY.