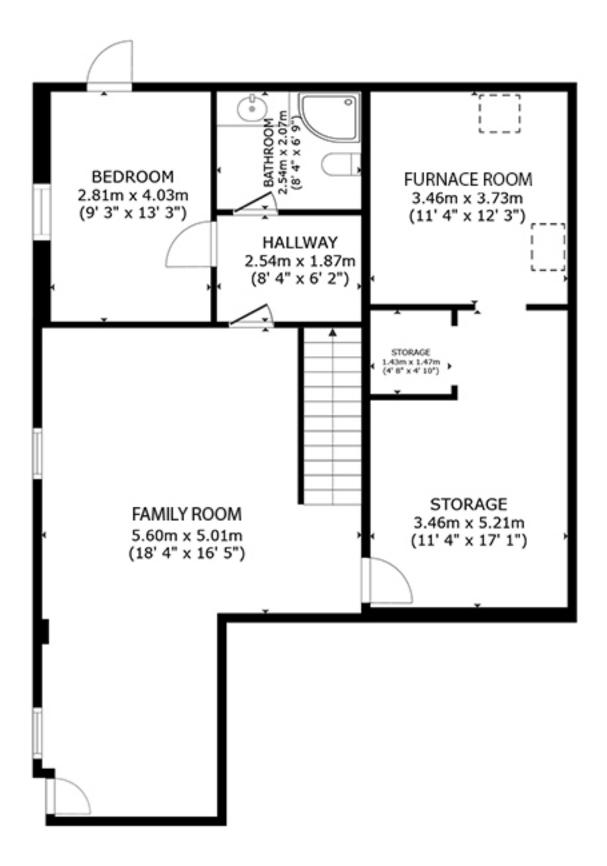

### Basement

GROSS INTERNAL AREA FLOOR 1 93.9 m² (1,011 sq.ft.) FLOOR 2 109.26 m2 (1176 sq. ft.) TOTAL: 203.16 m2 (2187 sq. ft.)