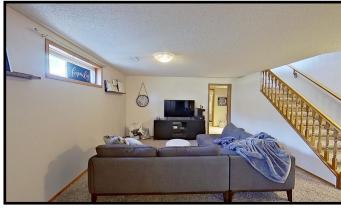

### Basement

GROSS INTERNAL AREA FLOOR 1 93.9 m² (1,011 sq.ft.) FLOOR 2 109.26 m2 (1176 sq. ft.) TOTAL: 203.16 m2 (2187 sq. ft.)