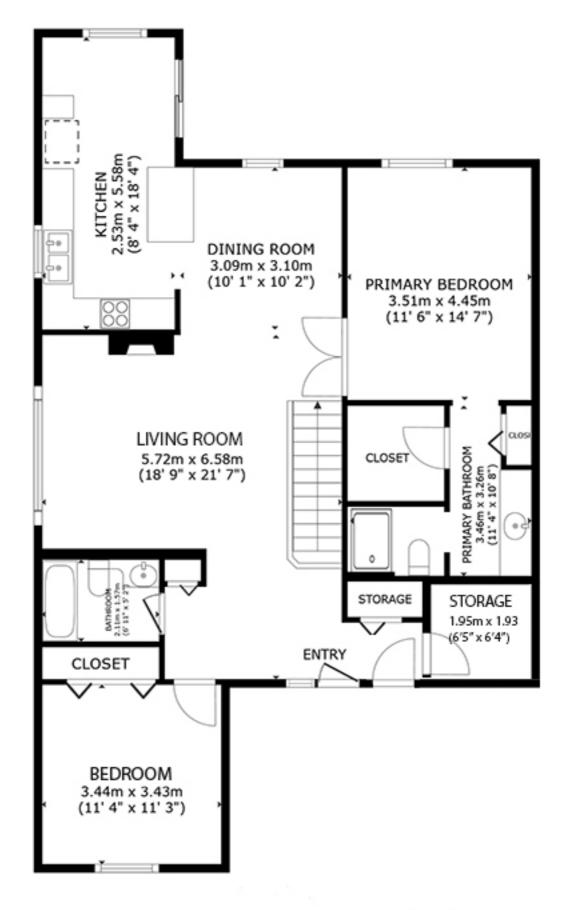

#### Main Floor

GROSS INTERNAL AREA FLOOR 1 93.9 m<sup>2</sup> (1,011 sq.ft.) FLOOR 2 109.26 m2 (1176 sq.ft.) TOTAL: 203.16 m2 (2,187 sq. ft.)